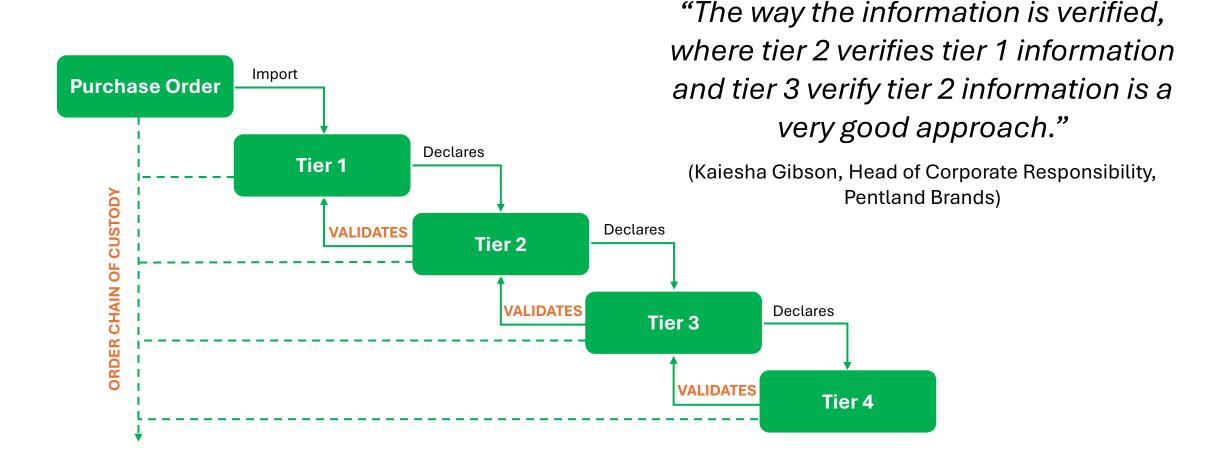

PROJECT PLAN B

CentricSoftware

#### 1. Supply Chain Visibility

2. Data Collection

#### 3. Data validation

4. Management & Reporting

#### **Current state of play for many**

- **Tier-1 suppliers** sell directly to retailers, maintaining strong, regular relationships providing good visibility.
- **Tier-2 suppliers** sell to Tier-1, with retailer visibility decreasing but details usually obtainable through the T1 suppliers.
- **Tier-3 suppliers** sell to Tier 2 suppliers, retailers visibility decreases substantially at this stage and for the lower tiers.



#### How Segura collects data



#### **Two-tier Validation**



#### "By linking PO's, we are assured that every product we make has a clear

(Sally Piasecki, Product Director, Phase Eight)

#### Validation against the order chain



#### Validation against certificates



#### Validation against certificates (WIP)



#### Validate Green Claims

### }}}segura

#### Captured:

- Purchase Order Data
- Transactional Certificates
- Scope Certificates

## compare> ethics<</pre>

Reviews the data to perform the claim validation

### Validate Supplier Data

### conopl

Supplier details
 Accreditations
 Canopy score

### **Hasegura**

Enhanced retailer view Ease of reporting

 Canopy to follow up with newly uncovered suppliers

New Supplier details

#### **Data Management and Reporting**



#### Order units of cotton fibres by Division

| Division              | BCI Cotton   |                | Organic Cotton |                | COTTON       |                | Row totals   |                 |
|-----------------------|---------