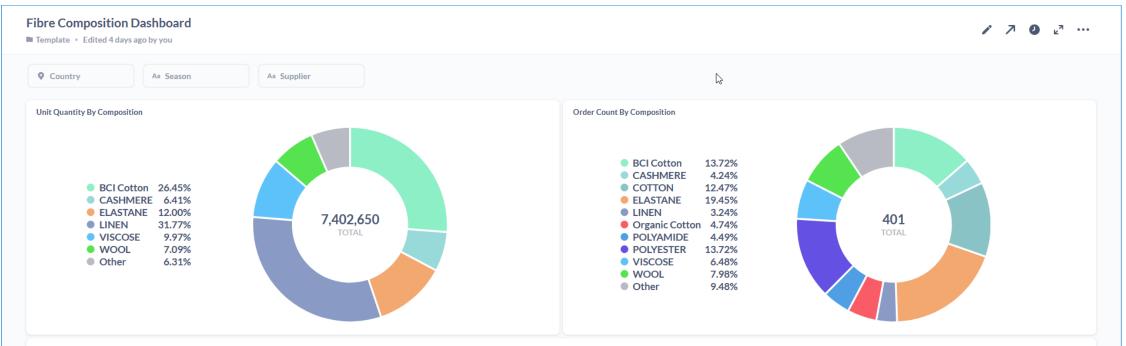

#### **Data Management and Reporting**

#### Order units of cotton fibres by Division

| Division              | BCI Cotton   |                | Organic Cotton |                | COTTON       |                | Row totals   |                 |
|-----------------------|--------------|----------------|----------------|----------------|--------------|----------------|--------------|-----------------|
|                       | Sum of Quant | Distinct value | Sum of Quant   | Distinct value | Sum of Quant | Distinct value | Sum of Quant | Distinct value. |
| Boyswear              | 1,352        | 3              | 14             | 1              |              |                | 1,366        |                 |
| Girlswear             | 1,737,100    | 40             | 3,192          | 13             | 47,496       | 44             | 1,787,788    | 9               |
| Girlswear Accessories |              |                | 3,972          | 1              |              |                | 3,972        |                 |
| Menswear              | 30,808       | 2              |                |                | 70,560       | 1              | 101,368      |                 |
| Womens Accessories    | 10,584       | 7              | 8,284          | 4              | 33,308       | 4              | 52,176       | 1               |
| Womenswear            | 177,984      | 3              |                |                |              |                | 177,984      |                 |
| Grand totals          | 1,957,828    | 55             | 15,462         | 19             | 151,364      | 49             | 2,124,654    | 12              |