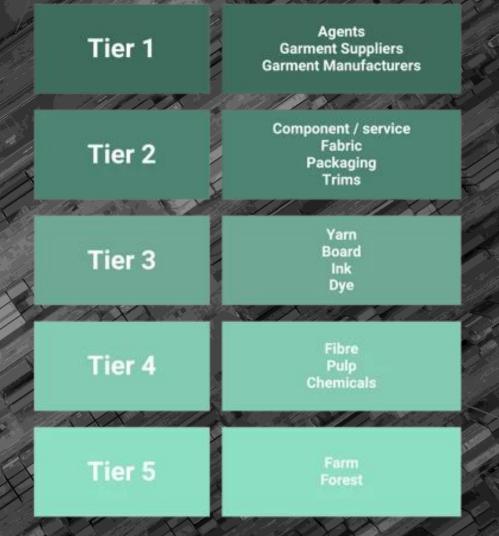

#### **Current state of play for many**

- **Tier-1 suppliers** sell directly to retailers, maintaining strong, regular relationships providing good visibility.
- **Tier-2 suppliers** sell to Tier-1, with retailer visibility decreasing but details usually obtainable through the T1 suppliers.
- **Tier-3 suppliers** sell to Tier 2 suppliers, retailers visibility decreases substantially at this stage and for the lower tiers.