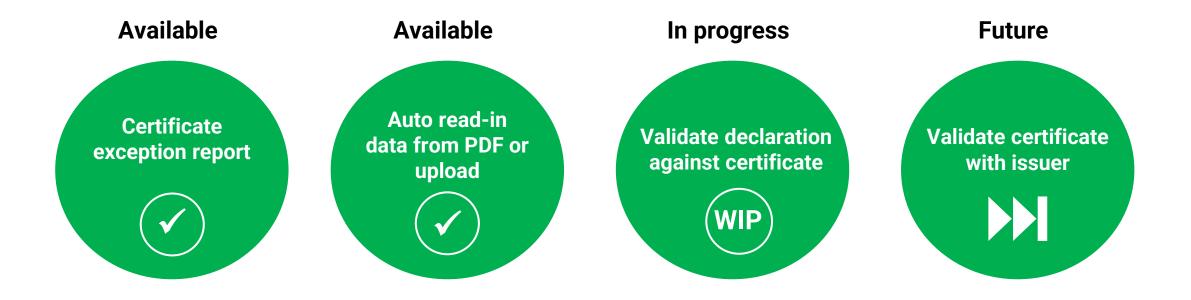

#### Validation against certificates

#### Validation against certificates (WIP)