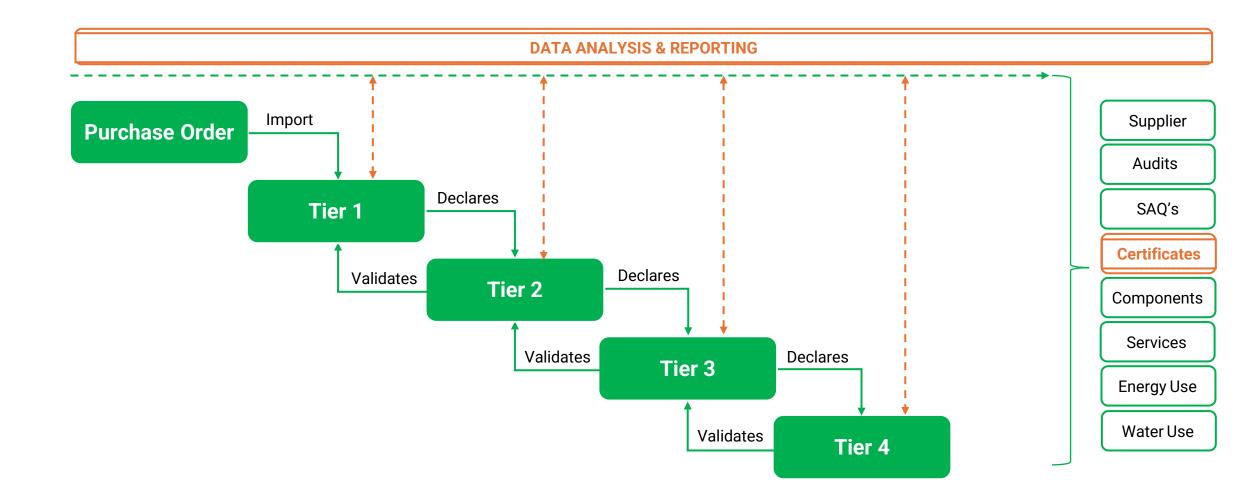

#### **Current state of play for many**

- **Tier-1 suppliers** sell directly to retailers, maintaining strong, regular relationships providing good visibility.
- **Tier-2 suppliers** sell to Tier-1, with retailer visibility decreasing but details usually obtainable through the T1 suppliers.
- **Tier-3 suppliers** sell to Tier 2 suppliers, retailers visibility decreases substantially at this stage and for the lower tiers.

#### How Segura collects data

#### **Two-tier Validation**

#### Validation against the order chain