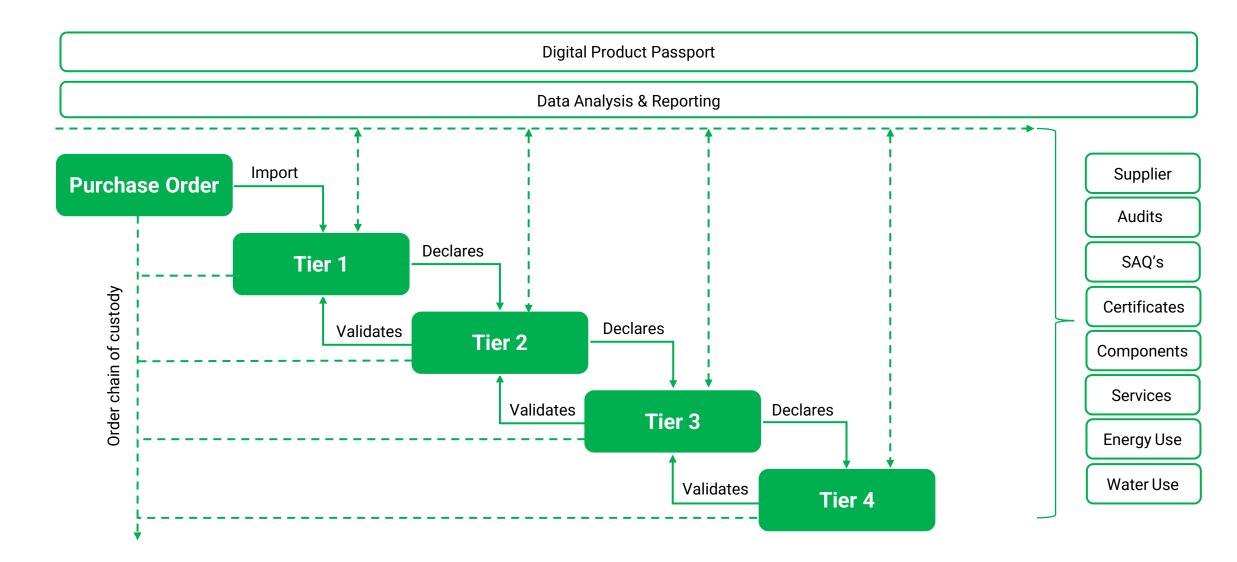

egura

# Data capture, management & validation

Partnering with Purpose: Driving Innovation, Collaboration, & Sustainability



. World **ual:** fashion, textiles and technology institute

ANANAS AN



PROJECT PLAN B

CentricSoftware

#### 1. Supply Chain Visibility

2. Data Collection

#### 3. Data validation

4. Management & Reporting

#### **Current state of play for many**

- **Tier-1 suppliers** sell directly to retailers, maintaining strong, regular relationships providing good visibility.
- **Tier-2 suppliers** sell to Tier-1, with retailer visibility decreasing but details usually obtainable through the T1 suppliers.
- **Tier-3 suppliers** sell to Tier 2 suppliers, retailers visibility decreases substantially at this stage and for the lower tiers.



#### How Segura collects data



#### **Two-tier Validation**



#### "By linking PO's, we are assured that every product we make has a clear

(Sally Piasecki, Product Director, Phase Eight)

#### Validation against the order chain



#### Validation against certificates



#### Validation against certificates (WIP)



#### Validate Green Claims

### }}}segura

#### Captured:

- Purchase Order Data
- Transactional Certificates
- Scope Certificates

## compare> ethics<</pre>

Reviews the data to perform the claim validation

### Validate Supplier Data

### conopl

Supplier details
 Accreditations
 Canopy score

### **Hasegura**

Enhanced retailer view Ease of reporting

 Canopy to follow up with newly uncovered suppliers

New Supplier details

#### **Data Management and Reporting**



#### Order units of cotton fibres by